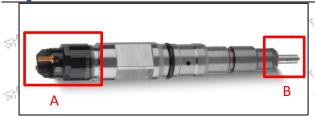

### 0445120140 Injector CRIN1-14/16 Technical File

SKU1: G1W20445120140

SKU2: DGH130445120140