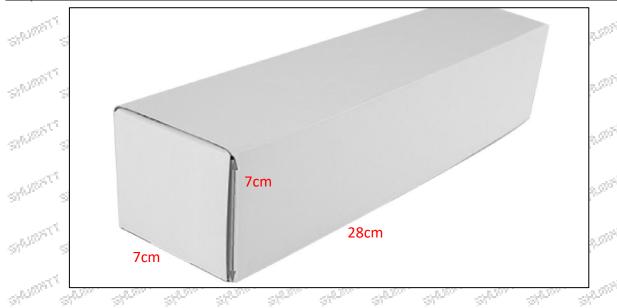

ssembly, O-ring, gasket, nozzle protective cover, fuel injector house protective cover, solenoid valve protective cover, VCI anti-rust bag, and air bubble bag to avoid personal injury.

 O-ring and gasket are disposable installation accessories, and need to be replaced for re-installation.

▲ The nozzle protective cover, the injector house protective cover, and the solenoid valve protective cover are recyclable accessories that can be reused.

▲ VCI anti-rust bags and bubble bags are non-degradable materials, please dispose of them properly after using.

▲ The injector and the installation parts should be coated with appropriate sealing oil during installation.

### (2) Injector Box Size

Mob/WhatsApp: +86 13410541523 Tel: +8675523215133 Email: ruby@shumatt.com Website: www.shumatt.com





| No.    | Name         | Injector Package Size (cm) |  |  |  |  |  |  |
|--------|--------------|----------------------------|--|--|--|--|--|--|
| . J. 1 | Injector Box | 28*7*7.50                  |  |  |  |  |  |  |

### 1.9.0445120140 Injector's Testing Standard and Certificate

We can provide the factory quality inspection test report of each injector to ensure that each injector delivered meets the engine performance indicators.



### 1.10.0445120140 Injector's Warranty Instructions

### (1) . Product Warranty Conditions and Instructions

It is necessary to provide pictures, videos, or test reports detected by the injector inspection equipment when the injector is abnormal during use as evidence to feed back to the salesman.

Abnormal conditions are properly explained such as: 1.S