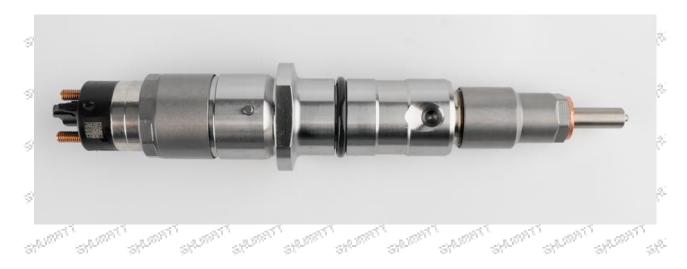

### 0445120140 Injector CRIN1-14/16 Technical File

SKU1: G1W20445120140

SKU2: DGH130445120140

### 0445120140 Injector CRIN1-14/16 Technical File